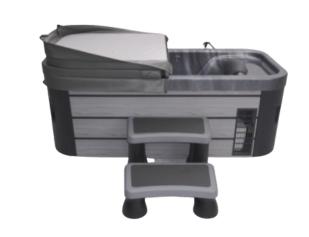

## INVIGORICE

InvigorIce combines cold water technology and sleek design to bring you the ultimate Ice Bath.

Extensive 2 Year Warranty
FREE Insulated Cover & Steps
FREE Ice Bath Chemicals
Nationwide Delivery & Installation

## **Technical Specification**

| Dimensions                 | 1800mm x 845mm x 750mm             |
|----------------------------|------------------------------------|
| Water Capacity             | 240 Litres                         |
| Seats                      | 1 Seat                             |
| Jets                       | 4 hydrotherapy jets                |
| Acrylic                    | USA Aristech Acrylic               |
| Amp System                 | 13 AMP                             |
| Chiller Control System     | Specialised Chiller Control System |
| Pump                       | Circulation Pump                   |
| Lighting                   | Large LED light                    |
|                            |                                    |
| Ozone System               | YES                                |
| Ozone System Filter System | YES<br>YES                         |