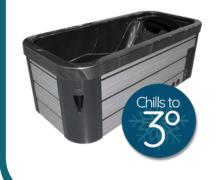

## INVIGORICE

InvigorIce combines cold water technology and sleek design to bring you the ultimate Ice Bath.

Extensive 2 Year Warranty
FREE Insulated Cover & Steps
FREE Ice Bath Chemicals
Nationwide Delivery & Installation

## **Technical Specification**

| Dimensions                 | 1800mm x 845mm x 750mm             |
|----------------------------|------------------------------------|
| Water Capacity             | 240 Litres                         |
| Seats                      | 1 Seat                             |
| Jets                       | 4 hydrotherapy jets                |
| Acrylic                    | USA Aristech Acrylic               |
| Amp System                 | 13 AMP                             |
| Chiller Control System     | Specialised Chiller Control System |
| Pump                       | Circulation Pump                   |
| Lighting                   | Large LED light                    |
|                            |                                    |
| Ozone System               | YES                                |
| Ozone System Filter System | YES<br>YES                         |